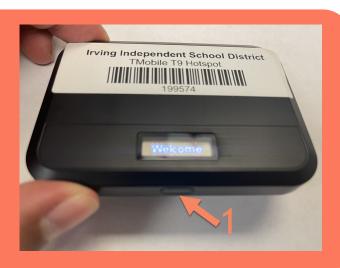

#### 3)TURN THE DEVICE ON

Press the power button on your hotspot, until it turns on