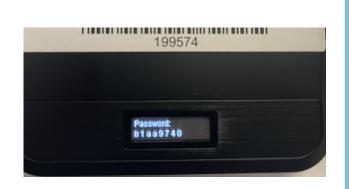

## 5) FIND YOUR HOTSPOT **PASSWORD**

When your hotspot display is on, press the power 🖜 button quickly 3 times until you see the words Password. Please note the password is case sensitive