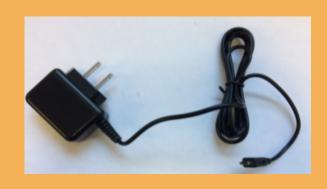

#### 1) LET'S CHARGE IT.

Connect the charger to the hotspot. Use only the charger that came with your device.

## 2) CONNECT THE CHARGER TO THE WALL.

It normally takes between 3-5 hours to fully charge the battery