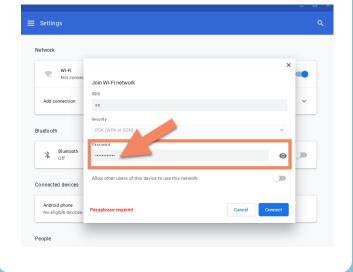

# READY TO USE

MY **LOANED HOTSPOT** 



#### 1) LET'S CHARGE IT.

Connect the charger to the hotspot. Use only the charger that came with your device.



## 2) CONNECT THE CHARGER TO THE WALL.

It normally takes between 3-5 hours to fully charge the battery



#### 3)TURN THE DEVICE ON

Press the power button on your hotspot, until it turns on



#### 4) LET'S CONNECT

In your Chromebook, select the WIFI from your hotspot (Franklin T9 XXXX)

> Θ Night Light

Tue, Mar 31 | 18% - 1:15 left

## 5) FIND YOUR HOTSPOT **PASSWORD**

When your hotspot display is on, press the power 🖜 button quickly 3 times until you see the words Password. Please note the password is case sensitive



# 6) ENTER THE PASSWORD IN YOUR CHROMEBOOK