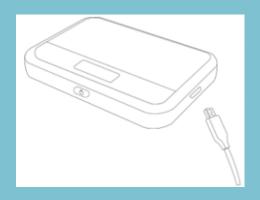

#### 1) LET'S CHARGE IT.

Connect the charger to the hotspot. Use only the charger that came with your device.